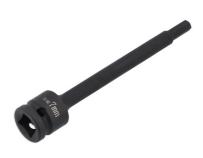

## Extra Long Impact Hex Bit 1/2"D 7mm

A 150mm long 1/2"D impact quality 7mm hex bit socket, suitable for use on hard to reach or recessed fixings. Featuring a one piece construction and manufactured from chrome molybdenum for impact strength with anti-corrosion black phosphate finish, together with a groove and holes for use with a retaining ring and pin.

## **Additional Information**

- A long reach hex bit socket, for applications where a standard length hex bit will not fit.
- Size: 7mm x 150mm x 1/2"D.
- Impact quality, manufactured from chrome molybdenum for strength, with a black phosphate finish.
- Other sizes available, see Part Nos. 8581 (5mm), 8582 (6mm), 8584 (8mm), 8585 (10mm), 8586 (12mm), 8587 (14mm). Also available as part of a set, Part No. 8580.