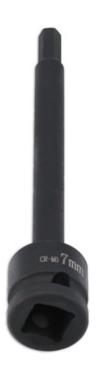

## Extra Long Impact Hex Bit 1/2"D 7mm

A 150mm long 1/2"D impact quality 7mm hex bit socket, suitable for use on hard to reach or recessed fixings. Featuring a one piece construction and manufactured from chrome molybdenum for impact strength with anti-corrosion black phosphate finish, together with a groove and holes for use with a retaining ring and pin.

## **Additional Information**

- A long reach hex bit socket, for applications where a standard length hex bit will not fit.
- Size: 7mm x 150mm x 1/2"D.
- Impact quality, manufactured from chrome molybdenum for strength, with a black phosphate finish.
- Other sizes available, see Part Nos. 8581 (5mm), 8582 (6mm), 8584 (8mm), 8585 (10mm), 8586 (12mm), 8587 (14mm). Also available as part of a set, Part No. 8580.