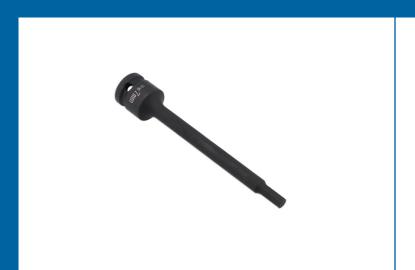

## Extra Long Impact Hex Bit 1/2"D 7mm

A 150mm long 1/2"D impact quality 7mm hex bit socket, suitable for use on hard to reach or recessed fixings. Featuring a one piece construction and manufactured from chrome molybdenum for impact strength with anti-corrosion black phosphate finish, together with a groove and holes for use with a retaining ring and pin.

## **Additional Information**

- A long reach hex bit socket, for applications where a standard length hex bit will not fit.
- Size: 7mm x 150mm x 1/2"D.
- Impact quality, manufactured from chrome molybdenum for strength, with a black phosphate finish.
- Other sizes available, see Part Nos. 8581 (5mm), 8582 (6mm), 8584 (8mm), 8585 (10mm), 8586 (12mm), 8587 (14mm). Also available as part of a set, Part No. 8580.